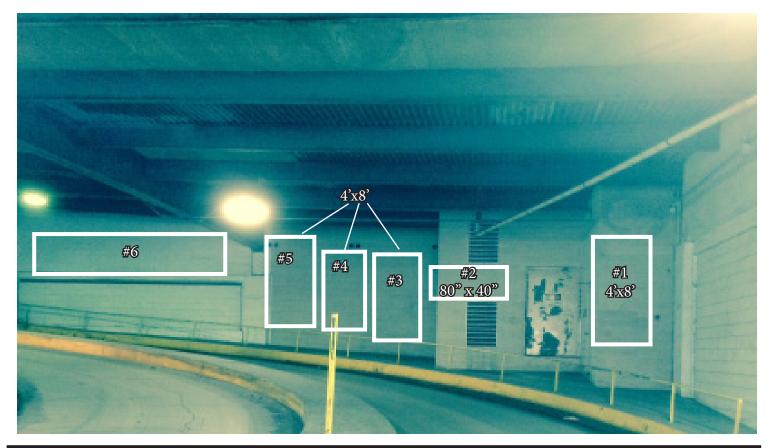

## Pricing - Hamilton Garage 1277 E. Ninth St.

| Sign location | Existing client pricing per month | Non client pricing per month |
|---------------|-----------------------------------|------------------------------|
|               | 40.70                             | 41000                        |
|               | \$250                             | \$1000                       |
| 2             | \$250                             | \$1000                       |
|               |                                   |                              |
| 3             | \$250                             | \$1000                       |
|               |                                   |                              |
| 4             | \$250                             | \$1000                       |
| 5             | \$250                             | \$1000                       |
|               |                                   |                              |
| 6             | \$400                             | \$1600                       |
|               |                                   |                              |
|               |                                   |                              |