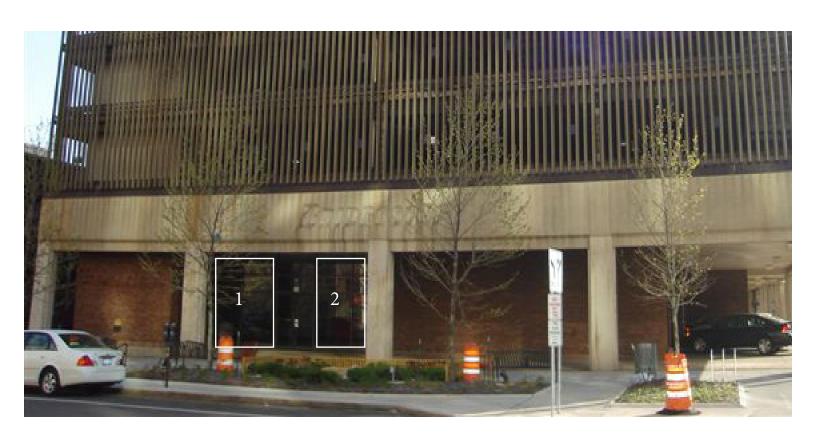

## Pricing - Hamilton Garage 1277 E. Ninth St. Ground Floor Window

| Sign location | Existing client pricing per month | Non client pricing per month |
|---------------|-----------------------------------|------------------------------|
|               |                                   |                              |
| 1             | \$250                             | \$1000                       |
|               |                                   |                              |
| 2             | \$250                             | \$1000                       |
|               |                                   |                              |