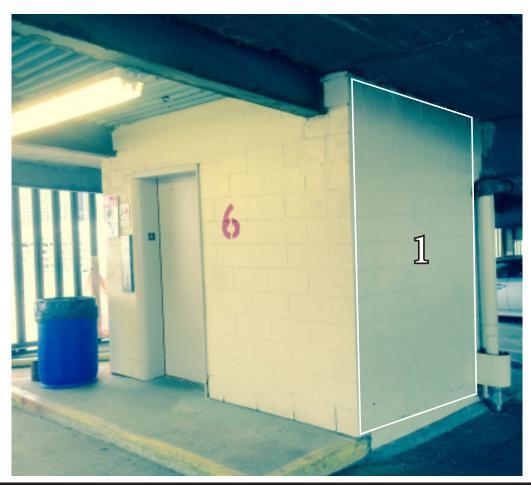

## Pricing - Hamilton Garage 1277 E. Ninth St. Elevator Shafts Floor 1-7

| Sign location | Existing client pricing per month | Non client pricing per month |
|---------------|-----------------------------------|------------------------------|
| G             | \$200                             | \$800                        |
| 1             | \$200                             | \$800                        |
| 2             | \$200                             | \$800                        |
| 3             | \$200                             | \$800                        |
| 4             | \$200                             | \$800                        |
| 5             | \$200                             | \$800                        |
| 6             | \$200                             | \$800                        |