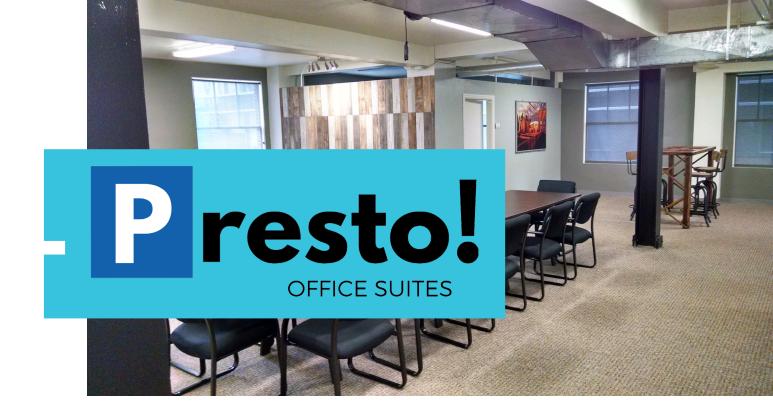

### **Presto Office Suites**

Designed for Corporate Expansion, Project Space and Immediate Office Space Needs Move into a fully furnished office suite from 1,000SF to 15,000SF without spending your capital on office furniture, the hassle of setting up and tearing down work stations and installing your network.

Who Loves It

Corporate America Startups Staffing Firms Advertising Agencies Marketing Firms Architectural and Engineering Firms

- Dedicated Bandwidth
- Wifi Router
- Office Furniture
- Whiteboards
- Collaboration Workspaces
- Lifetime Office Warranty
- Lifetime Furniture Warranty
- Card Swipe Entry to Secured Areas
- Nightly Cleaning
- Additional Workstations Available
- Conference Room
- Kitchen
- Private Offices