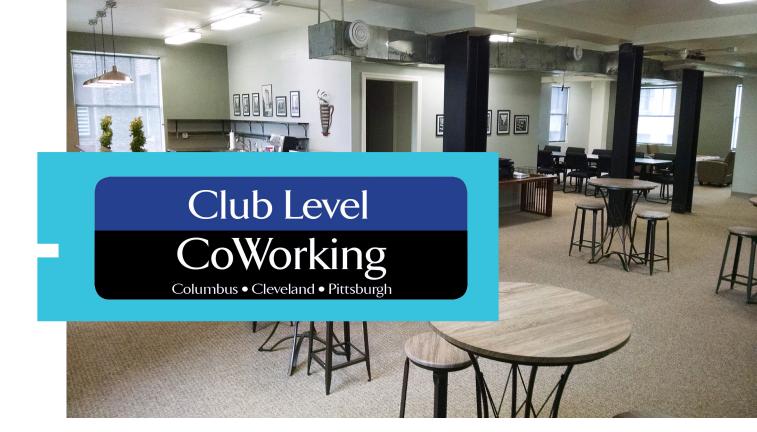

# **Coworking Environment**

## **Club Level CoWorking**

Club Level CoWorking brings an exciting community based coworking space to downtown Pittsburgh, Columbus and Cleveland and gives our members plenty of office space to share with other users, collaborate and socialize. We even offer private offices as well. Perfect for everyone from free lancers to any company with a fluctuating headcount. In addition, exisiting clients of our office enjoy a 71% discount (\$99 per month) off their membership rate to expand and contract when needed.

#### Who Loves It

Free Lancers Entrepreneurs Corporate America Consultancies Companies with Fluctauating Headcounts Nonprofits

- Telephone rooms
- Conference rooms and event Space
- WiFi
- Access to Insomnia snack bar
- Copy and Print Program
- Fully equipped kitchen
- Casual living room environment
- Membership based no lease