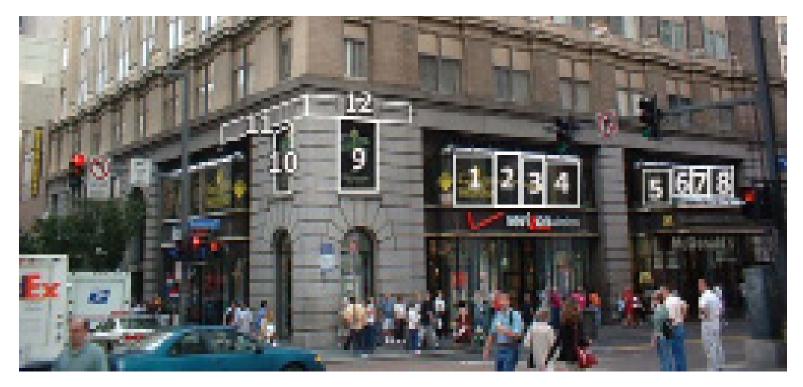

## Pricing - Park Building 355 Fifth Ave

| Sign location | Existing client pricing per month | Non client pricing per month |
|---------------|-----------------------------------|------------------------------|
| 1             | \$500                             | \$2000                       |
| 2             | \$500                             | \$2000                       |
| 3             | \$250                             | \$1000                       |
| 4             | \$250                             | \$1000                       |
| 5             | \$250                             | \$1000                       |
| 6             | \$250                             | \$1000                       |
| 7             | \$250                             | \$1000                       |
| 8             | \$250                             | \$1000                       |
| 9             | \$250                             | \$1000                       |
| 10            | \$250                             | \$1000                       |
| 11            | \$250                             | \$1000                       |
| 12            | \$250                             | \$1000                       |