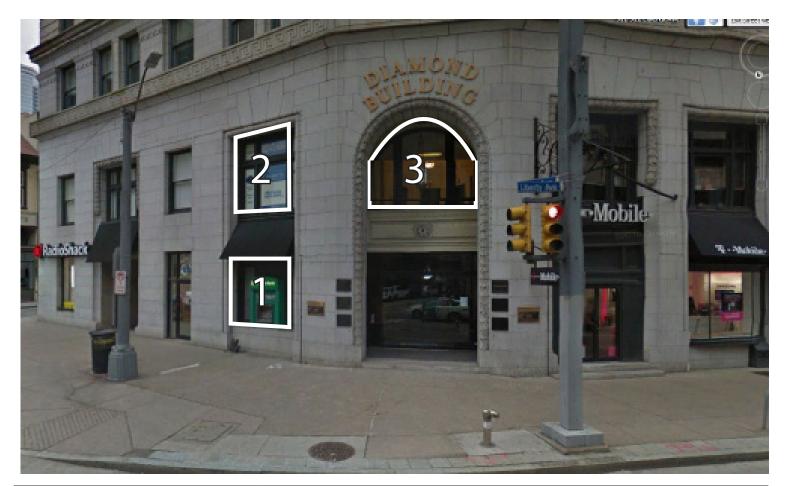

## Signage Pricing - Diamond Building 100 Fifth Ave.

| Sign location | Existing client pricing per month | Non client pricing per month |
|---------------|-----------------------------------|------------------------------|
| 1             | \$200                             | \$800                        |
| 2             | \$200                             | \$800                        |
| 3             | \$350                             | \$1400                       |
|               |                                   |                              |
|               |                                   |                              |
|               |                                   |                              |